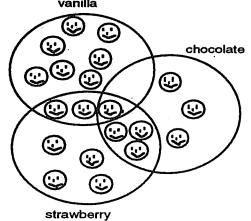

## MATH SUPERSTARS - 2

Name:\_\_\_\_\_

Earth, I

(This shows my own thinking.)

1. Andy found 3 red marbles and 5 green marbles. Draw circles in the other hand to make this number sentence true.

2. Look at this drawing. How many children like both chocolate and strawberry ice cream?

Answer: \_\_\_\_ children

\*\*\* 3. Write the missing numbers.

- a. 48, 49, \_\_\_\_, 51, 52, \_\_\_\_, 55
- b. 87, \_\_\_\_, 85, \_\_\_\_, 82, 81
- c. 15, 20, \_\_\_\_, 30, 35, \_\_\_\_, \_\_\_

|    | 4.                                                                                                          | When Pedro counts his pennies, he likes to make two piles that are the sam height. He has an EVEN number if he can make the piles the same height. If can't, he has an ODD number of pennies. | e e e                                       |
|----|-------------------------------------------------------------------------------------------------------------|-----------------------------------------------------------------------------------------------------------------------------------------------------------------------------------------------|---------------------------------------------|
|    |                                                                                                             | Write "even" or "odd" beside each group of pennies using Pedro's method. Make piles of real pennies if it will help you decide.                                                               | Number of Pennies Even of Odd  6 9 14 16 22 |
| ** | ★★ 5. Use a calculator. Push these buttons in order:                                                        |                                                                                                                                                                                               | ese buttons in order:                       |
|    |                                                                                                             | 3 + 3 = = =                                                                                                                                                                                   |                                             |
|    |                                                                                                             | What number shows with Answer:                                                                                                                                                                | the last = sign?                            |
| ** | 6. Eight squirrels were in a tree. Half went to gather some nuts. How many squirrels were left in the tree? |                                                                                                                                                                                               |                                             |
| •  |                                                                                                             | Answer: squirrels                                                                                                                                                                             | ·<br>}                                      |