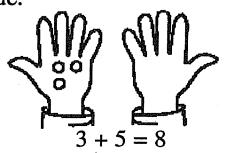

## MATH SUPERSTARS - 2

Name:\_\_\_\_\_

Earth, I

(This shows my own thinking.)

1. Andy found 3 red marbles and 5 green marbles. Draw circles in the other hand to make this number sentence true.

2. Look at this drawing. How many children like both chocolate and strawberry ice cream?