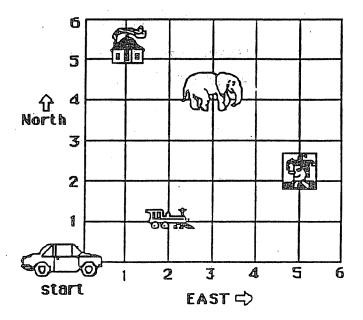

Answer: Annie's number is \_\_\_\_.

Baldwin's number is \_\_\_\_.

Carl's number is \_\_\_\_.

\*\*\* 6. The taxi moves from *start* to another point by going east first, and then north. It gets to the house by going 1 block east, and then 5 blocks north. Follow the taxi's path with your finger. The taxi driver's secret code for the house is (1,5). Write the secret codes for these places:

a. clown: (\_\_,\_\_) b. train: (\_\_,\_\_) c. elephant: (\_\_,\_\_)