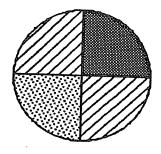

MATH SUPERSTARS - 2

Earth, XIII

Name:\_\_\_

(This shows my own thinking.)

 ★★★ 1. If you throw a dart at this dartboard, what is the chance you will land on stripes? Write the answer as a fraction.

Answer: My chance is