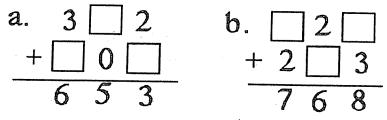

eleven one hundred orty-three

eighty-eight sixteen

Answer:

★★★★ 3. Complete the addition problems. Write numbers in the boxes.

 ★★★ 4. Carolla is older than Tremaine. Carolla is younger than James. Who is the oldest?