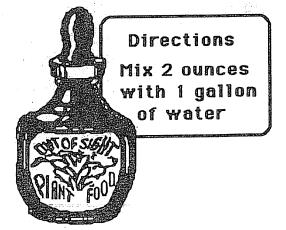

Answer: \_\_\_\_\_ glasses

d. How many total glasses of milk do all 16 kids drink each day?

Answer: \_\_\_\_\_ glasses

★★★ 6. How many ounces of plant food does Marcus need to mix with 3 gallons of water?

Answer: \_\_\_\_\_ ounces