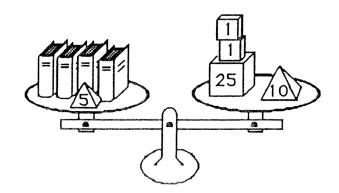

|                                                                                       |  |  |

c. Use the data from part (b) to make a conclusion about participation in roller hockey as you get older:

| Answer: |  |
|---------|--|
|         |  |

| ** | 7. | What number am I? | Answer: |
|----|----|-------------------|---------|
| XX | 1. | what number am 1? | Answer: |

I am even.
I am not 7 x 10 or less.
I am not a multiple of 4.
I am not a multiple of 3.
I am less than 10 x 10 - 20.

\*\*\*

8. Four identical books and a 5-ounce weight balance 37 ounces. The equation 4x + 5 = 37 expresses this situation, where x is the weight of 1 book. How much does 1 book weigh?

Answer: x =\_\_\_\_ounces