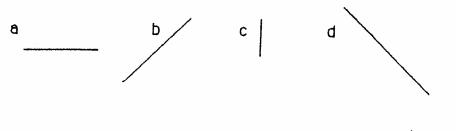

Answer: \_\_\_\_\_ ounces

| $\Delta 00$ | $\Box$ |  |
|-------------|--------|--|
|             |        |  |
|             | •      |  |

 $\star$  8. Order the line segments from shortest to longest without measuring.