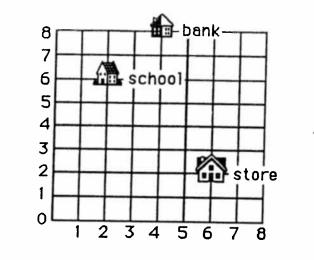

 $\star \star \star$  5. Name the building located at each numbered pair:

Answer: a. (2, 6) \_\_\_\_\_ b. (6, 2) \_\_\_\_ c. (4, 8) \_\_\_\_

 $\star \star \star$  6. Circle the measurement you would choose for the following items: