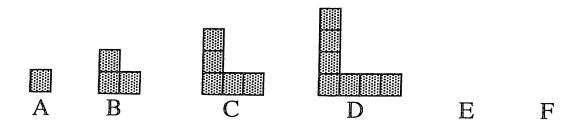

Answer: ¢

2. Lourdes said the tape dispenser was 25 centimeters long. But he did not start measuring at zero. How long is it?

Answer:

\_\_\_ centimeters

3. Follow the pattern. How many squares do you need to make E? \_\_\_\_ How many to make F? \_\_\_\_