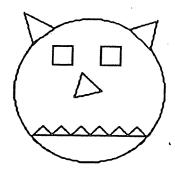

Name:\_\_\_\_\_

(This shows my own thinking.)

Wooden faces are made in a factory. The cost of making each shape is shown below. How much does it cost to make this face?

Any triangle costs 3¢ Any square costs 5¢ Any circle costs 6¢