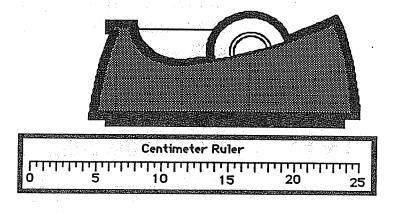

Answer: ¢

2. Lourdes said the tape dispenser was 25 centimeters long. But he did not start measuring at zero. How long is it?

Answer:

\_\_\_ centimeters

3. Follow the pattern. How many squares do you need to make E? \_\_\_\_ How many to make F? \_\_\_\_