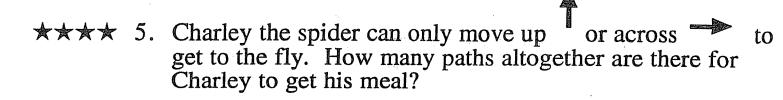

| MATH<br>Earth, |    | PERSTARS – 2  Name:                                                                                      | nis shows my own thinking.) |  |  |
|----------------|----|----------------------------------------------------------------------------------------------------------|-----------------------------|--|--|
|                |    | am thinking of two numbers  • Their sum is 17.  • One number is 5 mo  Vhat are the two numbers?  Answer: | re than the other.          |  |  |
| ******         | T  | ook at this graph.<br>hen answer each<br>uestion.                                                        |                             |  |  |
|                | a. | How many students ride                                                                                   | How We Go to School         |  |  |
|                | ٠  | How many more students walk than ride in a car?                                                          | Walk 222                    |  |  |
|                | b. |                                                                                                          | Bicycle 关子子                 |  |  |
|                |    |                                                                                                          | Bus 2222                    |  |  |
|                | c. | Which two ways are used                                                                                  | car දදද                     |  |  |
|                |    | by the same number of students?                                                                          | means 2 students            |  |  |
| <b>★★★</b> 3   | di | The letters A,B,C and D each stand for a different single digit. Use the clues to find the digits.       |                             |  |  |
|                |    | Clues: C is greater than 1. C is an <i>odd</i> number.                                                   | C A<br>+C B<br>D C          |  |  |