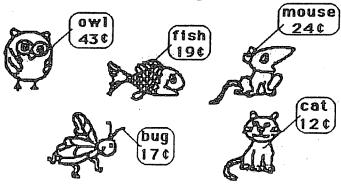

- a. Which animal did she buy? \_\_\_\_\_
- b. What coins did she get back? \_\_\_\_\_ and \_\_\_\_