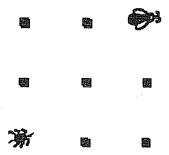

Answer: \_\_\_\_ pets

Answer: There are \_\_\_\_ paths.

\*\*\* 6. Nedra lost a tooth and got 25¢ from the tooth fairy that night. The next day she bought one of these animals with the 25¢, and got 2 coins back as change.